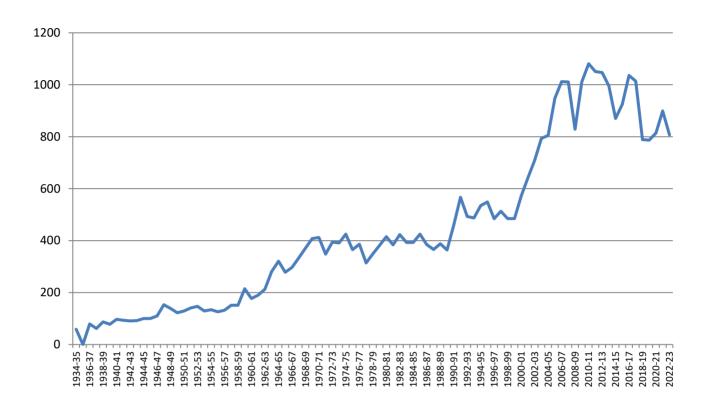

## Dominican University Degrees Conferred FY 1935 - FY 2023

| Year    | TRAD-UG | GSFA | CASS** | BSB-GR | SOE-GR | SOIS-GR* | SSW-GR | BCHS-GR | RCAS-GR | Total |
|---------|---------|------|--------|--------|--------|----------|--------|---------|---------|-------|
| 1934-35 | 59      |      |        |        |        |          |        |         |         | 59    |
| 1935-36 | n/a     |      |        |        |        |          |        |         |         | n/a   |
| 1936-37 | 79      |      |        |        |        |          |        |         |         | 79    |
| 1937-38 | 62      |      |        |        |        |          |        |         |         | 62    |
| 1938-39 | 87      |      |        |        |        |          |        |         |         | 87    |
| 1939-40 | 78      |      |        |        |        |          |        |         |         | 78    |
| 1940-41 | 97      |      |        |        | -      |          | -      |         |         | 97    |
| 1941-42 | 93      |      |        |        |        |          |        |         |         | 93    |
| 1942-43 | 91      |      |        |        |        |          | -      |         |         | 91    |
| 1943-44 | 92      |      |        |        |        |          |        |         |         | 92    |
| 1944-45 | 100     |      |        |        |        |          |        |         |         | 100   |
| 1945-46 | 96      |      |        |        |        | 4        |        |         |         | 100   |
| 1946-47 | 101     |      |        |        |        | 9        |        |         |         | 110   |
| 1947-48 | 150     |      |        |        |        | 3        |        |         |         | 153   |
| 1948-49 | 134     |      |        |        |        | 5        |        |         |         | 139   |
| 1949-50 | 121     |      |        |        |        | 1        |        |         |         | 122   |
| 1950-51 | 123     |      |        |        |        | 6        |        |         |         | 129   |
| 1951-52 | 137     |      |        |        |        | 4        |        |         |         | 141   |
| 1952-53 | 139     |      |        |        |        | 8        |        |         |         | 147   |
| 1953-54 | 109     | 6    |        |        |        | 14       |        |         |         | 129   |
| 1954-55 | 108     | 10   |        |        |        | 16       |        |         |         | 134   |
| 1955-56 | 101     | 9    |        |        |        | 16       |        |         |         | 126   |
| 1956-57 | 117     | 10   |        |        |        | 5        |        |         |         | 132   |
| 1957-58 | 131     | 9    |        |        |        | 11       |        |         |         | 151   |
| 1958-59 | 133     | 12   |        |        |        | 6        |        |         |         | 151   |
| 1959-60 | 161     | 15   |        |        |        | 39       |        |         |         | 215   |
| 1960-61 | 128     | 8    |        |        |        | 41       |        |         |         | 177   |
| 1961-62 | 132     | 4    |        |        |        | 54       |        |         |         | 190   |
| 1962-63 | 167     | 7    |        |        |        | 39       |        |         |         | 213   |
| 1963-64 | 183     | 21   |        |        |        | 77       |        |         |         | 281   |
| 1964-65 | 215     | 16   |        |        |        | 90       |        |         |         | 321   |
| 1965-66 | 180     | 20   |        |        |        | 78       |        |         |         | 278   |
| 1966-67 | 146     | 21   |        |        |        | 130      |        |         |         | 297   |
| 1967-68 | 193     | 11   |        |        |        | 129      |        |         |         | 333   |
| 1968-69 | 207     | 25   |        |        |        | 139      |        |         |         | 371   |
| 1969-70 | 221     | 17   |        |        |        | 170      |        |         |         | 408   |
| 1970-71 | 199     | 22   |        |        |        | 191      |        |         |         | 412   |
| 1971-72 | 142     | 17   |        |        |        | 189      |        |         |         | 348   |
| 1972-73 | 193     | 26   |        |        |        | 175      |        |         |         | 394   |
| 1973-74 | 167     | 14   |        |        |        | 210      |        |         |         | 391   |
| 1974-75 | 203     | 26   |        |        |        | 196      |        |         |         | 425   |
| 1975-76 | 195     | 13   |        |        |        | 157      |        |         |         | 365   |
| 1976-77 | 197     | 14   |        |        |        | 175      |        |         |         | 386   |
| 1977-78 | 177     | 14   |        |        |        | 123      |        |         |         | 314   |
| 1978-79 | 213     | 9    |        | 14     |        | 113      |        |         |         | 349   |
| 1979-80 | 195     | 13   |        | 65     | 20     | 89       |        |         |         | 382   |
| 1980-81 | 211     | 20   |        | 94     | 13     | 77       |        |         |         | 415   |
| 1981-82 | 184     | 20   |        | 108    | 8      | 64       |        |         |         | 384   |
| 1982-83 | 234     |      |        | 110    | 11     | 68       |        |         |         | 423   |
| 1983-84 | 198     |      |        | 129    | 6      | 60       |        |         |         | 393   |

## Dominican University Degrees Conferred FY 1935 - FY 2023

| Year    | TRAD-UG | GSFA | CASS** | BSB-GR | SOE-GR | SOIS-GR* | SSW-GR | BCHS-GR | RCAS-GR | Total  |
|---------|---------|------|--------|--------|--------|----------|--------|---------|---------|--------|
| 1984-85 | 205     |      |        | 115    | 11     | 62       |        |         |         | 393    |
| 1985-86 | 232     |      |        | 125    | 5      | 63       |        |         |         | 425    |
| 1986-87 | 232     |      |        | 85     | 5      | 63       |        |         |         | 385    |
| 1987-88 | 189     |      |        | 114    | 12     | 51       |        |         |         | 366    |
| 1988-89 | 202     |      |        | 104    | 9      | 73       |        |         |         | 388    |
| 1989-90 | 190     |      |        | 81     | 14     | 79       |        |         |         | 364    |
| 1990-91 | 236     |      |        | 110    | 23     | 91       | -      |         |         | 460    |
| 1991-92 | 230     |      |        | 145    | 52     | 140      | -      |         |         | 567    |
| 1992-93 | 182     |      |        | 136    | 34     | 141      |        |         |         | 493    |
| 1993-94 | 175     |      |        | 135    | 32     | 145      | -      |         |         | 487    |
| 1994-95 | 168     |      |        | 122    | 65     | 180      |        |         |         | 535    |
| 1995-96 | 171     |      |        | 119    | 64     | 195      | -      |         |         | 549    |
| 1996-97 | 190     |      |        | 81     | 52     | 161      |        |         |         | 484    |
| 1997-98 | 187     |      |        | 96     | 67     | 163      |        |         |         | 513    |
| 1998-99 | 188     |      |        | 95     | 54     | 148      | -      |         |         | 485    |
| 1999-00 | 175     |      | 12     | 90     | 67     | 141      |        |         |         | 485    |
| 2000-01 | 211     |      | 22     | 85     | 77     | 177      |        |         |         | 572    |
| 2001-02 | 251     |      | 25     | 75     | 109    | 182      |        |         |         | 642    |
| 2002-03 | 249     |      | 34     | 103    | 126    | 184      | 13     |         |         | 709    |
| 2003-04 | 247     |      | 27     | 107    | 111    | 251      | 51     |         |         | 794    |
| 2004-05 | 249     |      | 30     | 85     | 126    | 263      | 52     |         |         | 805    |
| 2005-06 | 276     |      | 26     | 118    | 203    | 272      | 53     |         |         | 948    |
| 2006-07 | 273     |      | 36     | 126    | 228    | 292      | 57     |         |         | 1,012  |
| 2007-08 | 322     |      | 26     | 134    | 199    | 268      | 62     |         |         | 1,011  |
| 2008-09 | 277     |      | 31     | 104    | 160    | 222      | 35     |         |         | 829    |
| 2009-10 | 355     |      | 39     | 116    | 218    | 203      | 80     |         |         | 1,011  |
| 2010-11 | 347     |      | 39     | 140    | 267    | 214      | 74     |         |         | 1,081  |
| 2011-12 | 368     |      | 43     | 123    | 265    | 191      | 61     |         |         | 1,051  |
| 2012-13 | 438     |      | 9      | 85     | 246    | 199      | 70     |         |         | 1,047  |
| 2013-14 | 415     |      | 15     | 89     | 240    | 146      | 91     |         |         | 996    |
| 2014-15 | 422     |      | 19     | 86     | 157    | 127      | 59     |         |         | 870    |
| 2015-16 | 412     |      | 25     | 85     | 200    | 116      | 87     |         |         | 925    |
| 2016-17 | 514     |      | 38     | 77     | 206    | 86       | 115    |         |         | 1,036  |
| 2017-18 | 530     |      | 46     | 61     | 172    | 99       | 101    | 5       |         | 1,014  |
| 2018-19 | 435     |      | 18     | 82     | 45     | 85       | 77     | 47      |         | 789    |
| 2019-20 | 482     |      | 20     | 41     | 57     | 66       | 77     | 44      |         | 787    |
| 2020-21 | 479     |      | 21     | 49     | 68     | 73       | 73     | 49      | 2       | 814    |
| 2021-22 | 470     |      | 19     | 41     | 106    | 121      | 98     | 40      | 4       | 899    |
| 2022-23 | 414     |      | 23     | 45     | 98     | 98       | 93     | 33      | 3       | 807    |
| Total   | 18,353  | 429  | 620    | 4,330  | 4,308  | 8,812    | 1,479  | 218     | 6       | 38,188 |

NOTE: Does <u>not</u> include certificates.

<sup>\*</sup> Includes College of St. Catherine.

<sup>\*\*</sup> Includes UG and GR CASS Non-Traditional Degrees

## **Degrees Conferred** FY 1935 - FY 2023

<sup>\*</sup> Does not include Certificates