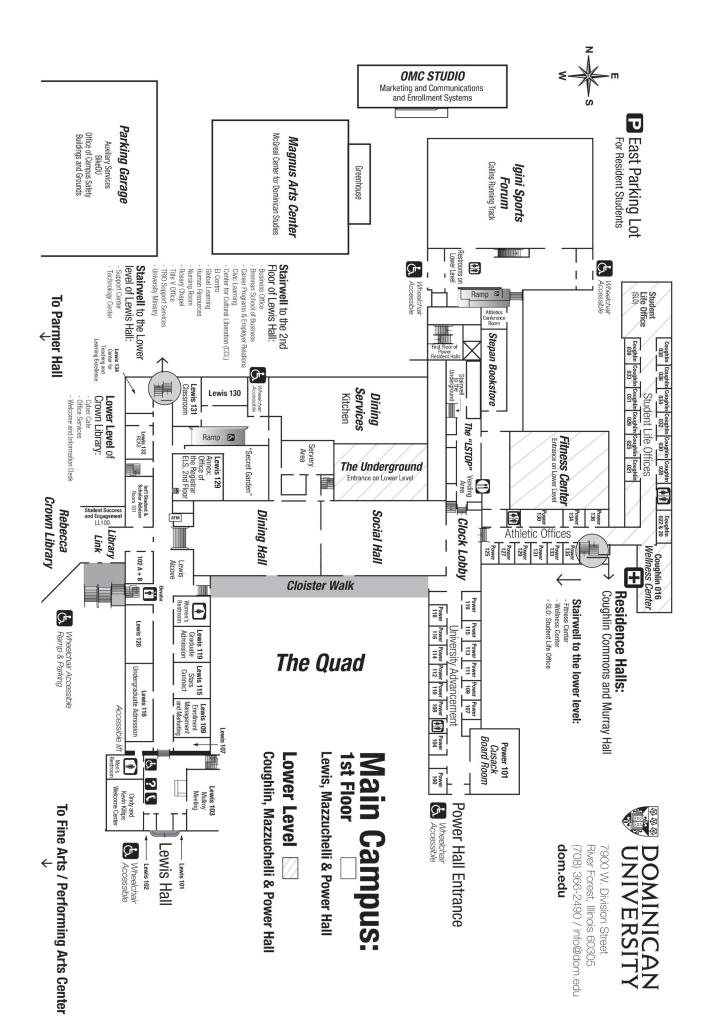

### **Lower Level**

entrance through Power Hall Residence Life Student Life Wellness Center

#### 1st Floor

Coughlin Commons Residence Hall Welcome and Information Desk

## **Lower Level**

Cyber Café Office Services/Mail Room Loading Dock Recording Studio Springer Suite Welcome and Information Desk

#### First Floor Circulation Desk

Donna Carroll Learning Commons: Academic Success Center Accommodations and **Disability Access** The Contemplation Space WeatherTech Innovation Lab Reference Desk

#### Second Floor

Butler Children's Literature Center

#### First Floor

Academic Advising Dean of Students Student Success and Engagement

#### Second Floor

Archives and Special Collections

#### **Third Floor** College of Applied Social

Sciences School of Education School of Information Studies School of Social Work

#### **First Floor**

Cloister Walk Dining Hall Social Hall

#### **Second Floor**

Center for Cultural Liberation: entrance through Lewis

Memorial Hall El Centro The Village Interfaith Prayer Room Noonan Reading Room Nursing Room

Rosary Chapel entrance through Noonan Reading Room

TRIO Student Support Services Universtiy Ministry

entrance through Lewis Memorial Hall

#### **Fourth Floor**

Commons

Residence Hall entrance through Coughlin

# 11. Power Hall

**Lower Level** The Underground Fitness Center

## First Floor

Alumnae/i Relations **Athletics** Clock Lobby Cusack Board Room Stepan Bookstore The "L-Stop"

#### University Advancement Second-Fourth Floor

Residence Hall entrance through Coughlin Commons