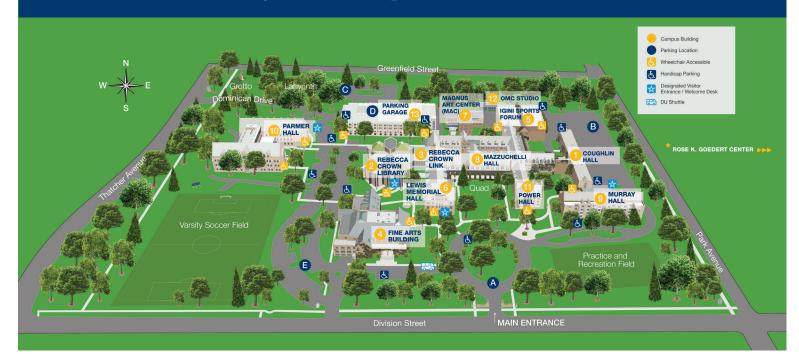

# **Dominican University Main Campus**

## 1. Coughlin Hall

## 2. Rebecca Crown Library

## 3. Rebecca Crown Library

## **Fine Arts Building**

## **Lewis Memorial Hall**

## 7. Magnus Arts Center

#### 8. Mazzuchelli Hall

## 9. Murray Hall

### 10. Parmer Hall

#### 12. OMC STUDIO

Admission Operations Marketing and Communications

#### 13. Parking Garage

**Auxiliary Services** Building and Grounds Campus Safety

## East Parking Lot (Residential)

Greenfield Parking Lot C

#### \* Rose K. Goedert Center Priory **Campus**

(7200 W Division)